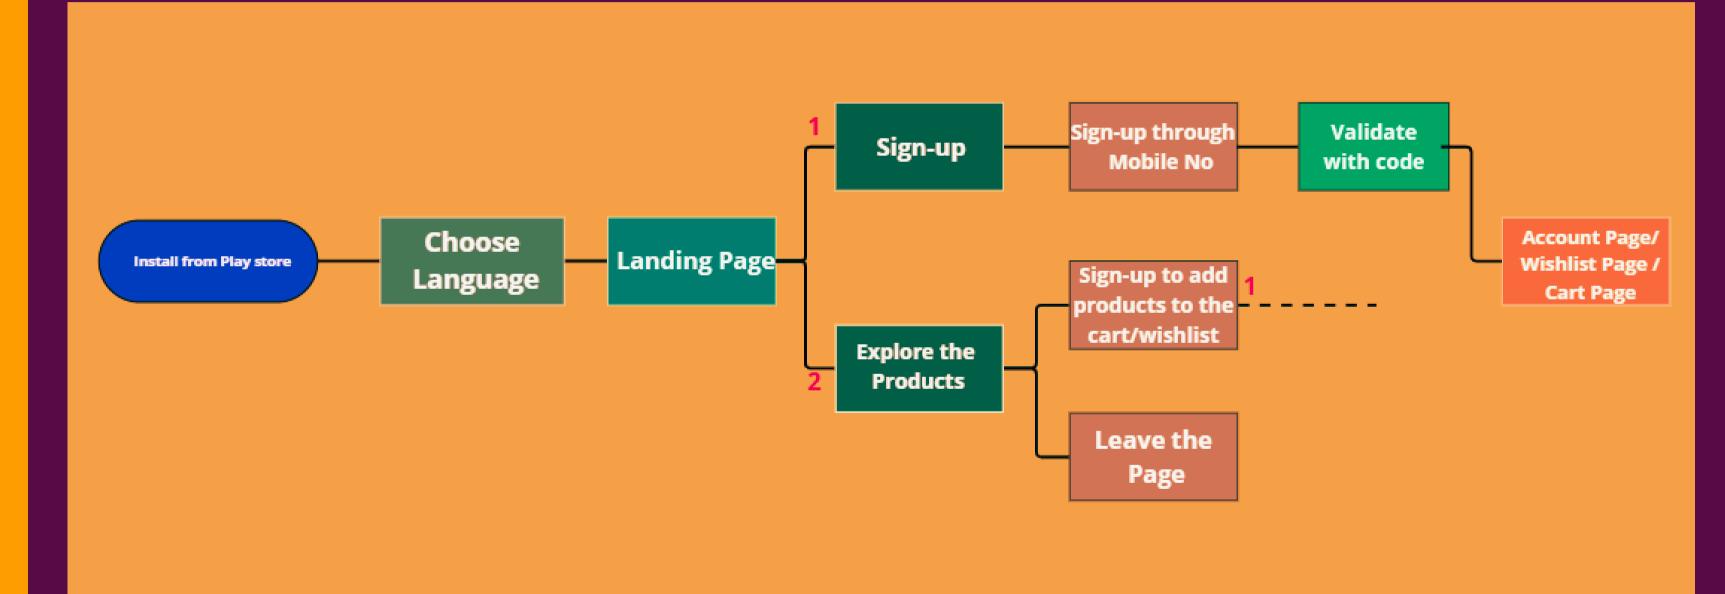

# USER JOURNEY MAP

STEP 1
INSTALL APP FROM
PLAYSTORE

STEP 2
OPEN THE MEESHO APP

STEP 3
CHOOSE THE LANGUAGE OF
YOUR PREFERENCE

USER JOURNEY
MAP

NOT PERSONALIZED
FOR A SPECIFIC USER,
AS THE NEW USER CAN
VIEW THE PRODUCTS
ON THE APP.

STEP 5
AFTER FEW SECONDS THE SIGN
UP BAR POP UP

#### **STEP 5.1**

AS A NEW USER, I WANT TO READ THE PRIVACY POLICY.

THE PAGE ALLIGNMENT WAS INACCURATE;
SCROLLING TO THE RIGHT RESULTED IN A BLANK
SPACE.

USER JOURNEY MAP

#### STEP 6

SIGN UP USING YOUR PHONE NUMBER.

THERE WAS NO LOGIN BUTTON FOR EXISTING USERS.

THERE ARE NO OTHER OPTIONS TO SIGN UP, LIKE

GOOGLE, EMAIL, ETC.

**STEP 6.1** 

THERE WERE SEVERAL ALTERNATIVES FOR COUNTRY CODES. IT IS POINTLESS TO PRESENT SO MANY OPTIONS BECAUSE MESSHO OPERATES SOLELY IN INDIA.

**STEP 7**ENTER THE OTP

MAP

STEP 8
THE OTP IS VERIFIED

STEP 9

IT WILL TAKE YOU TO HOME PAGE.

AFTER CLICKING ON ACCOUNT TAB, IT WILL GO TO ACCOUNT PAGE

**STEP 10** 

CLICKING ON THE IMAGE, NO, OR ARROW WILL LEAD YOU TO THE PROFILE SECTION.

#### **STEP 11**

ALL PROFILE INFORMATION IS

MANDATORY; IT CANNOT BE SAVED

UNTIL ALL OF THE INFORMATION IS

FILLED OUT COMPLETELY.

**STEP 11.1** 

WHEN YOU ENTER THE
PINCODE, THE CITY AND
STATE DO NOT APPEAR
AUTOMATICALLY.

#### **STEP 12**

AS A NEW MEMBER, I FIND THE OTHER INFO
PAGE IRRELEVANT FOR ASKING PRIVATE
DETAILS LIKE MARITAL STATUS, NUMBER OF
CHILDREN, MONTHLY INCOME.

#### **STEP 13**

AND ADD THEM TO THEIR CARTS OR SAVE THEM IN THE WISHLIST TO PLACE THE ORDER.