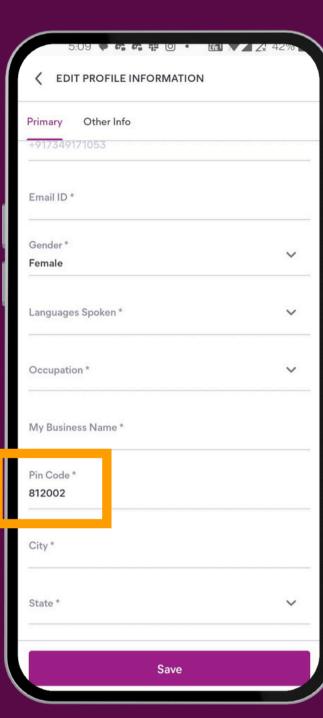

#### **STEP 11**

ALL PROFILE INFORMATION IS

MANDATORY; IT CANNOT BE SAVED

UNTIL ALL OF THE INFORMATION IS

FILLED OUT COMPLETELY.

**STEP 11.1** 

WHEN YOU ENTER THE
PINCODE, THE CITY AND
STATE DO NOT APPEAR
AUTOMATICALLY.