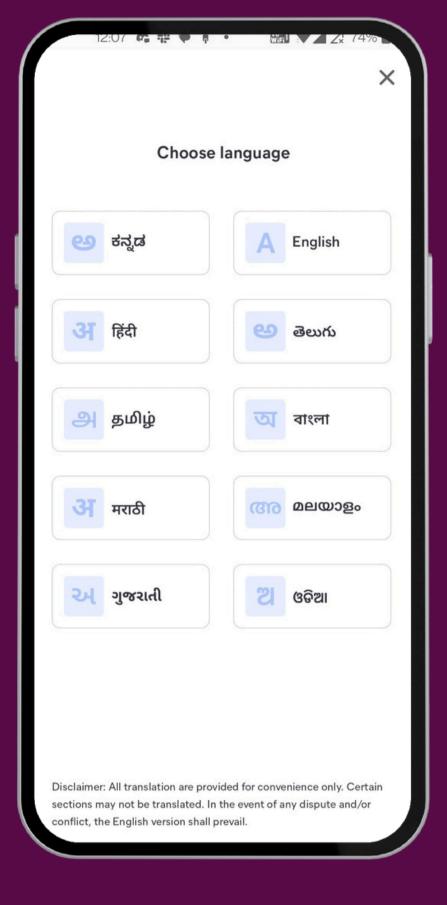

# USER JOURNEY MAP

STEP 1
INSTALL APP FROM
PLAYSTORE

STEP 2
OPEN THE MEESHO APP

STEP 3
CHOOSE THE LANGUAGE OF
YOUR PREFERENCE

USER JOURNEY
MAP

NOT PERSONALIZED
FOR A SPECIFIC USER,
AS THE NEW USER CAN
VIEW THE PRODUCTS
ON THE APP.