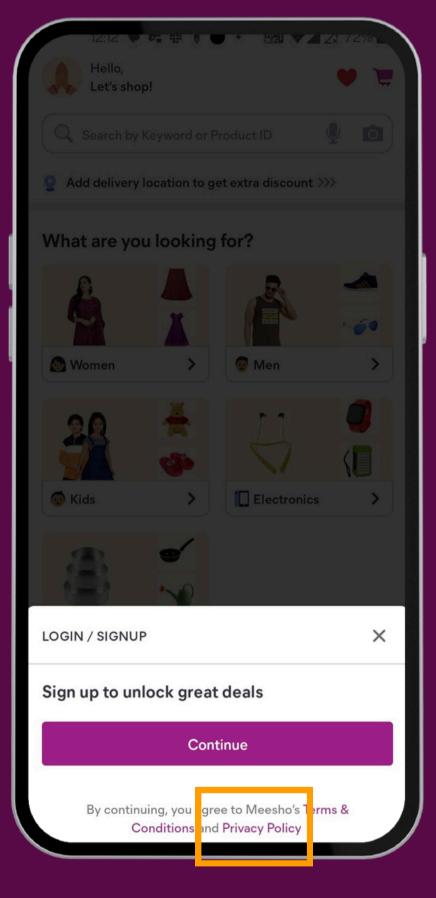

STEP 5
AFTER FEW SECONDS THE SIGN
UP BAR POP UP

#### **STEP 5.1**

AS A NEW USER, I WANT TO READ THE PRIVACY POLICY.

THE PAGE ALLIGNMENT WAS INACCURATE;
SCROLLING TO THE RIGHT RESULTED IN A BLANK
SPACE.

USER JOURNEY MAP