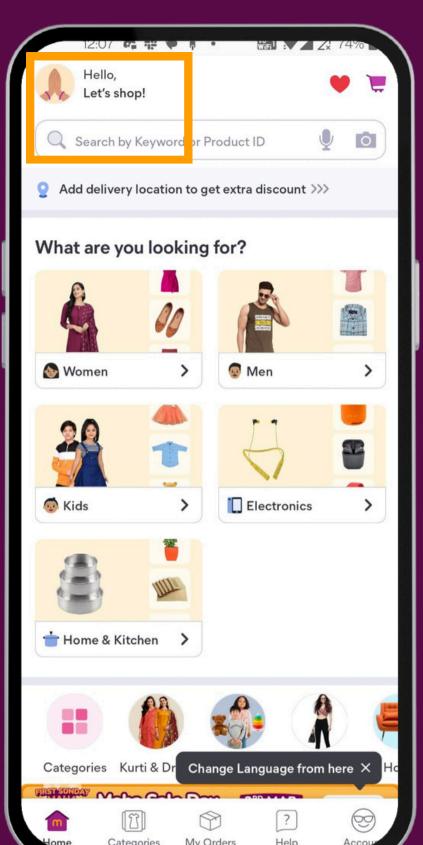

# USER JOURNEY MAP

STEP 1
INSTALL APP FROM
PLAYSTORE

STEP 2
OPEN THE MEESHO APP

STEP 3
CHOOSE THE LANGUAGE OF
YOUR PREFERENCE

USER JOURNEY
MAP

NOT PERSONALIZED
FOR A SPECIFIC USER,
AS THE NEW USER CAN
VIEW THE PRODUCTS
ON THE APP.