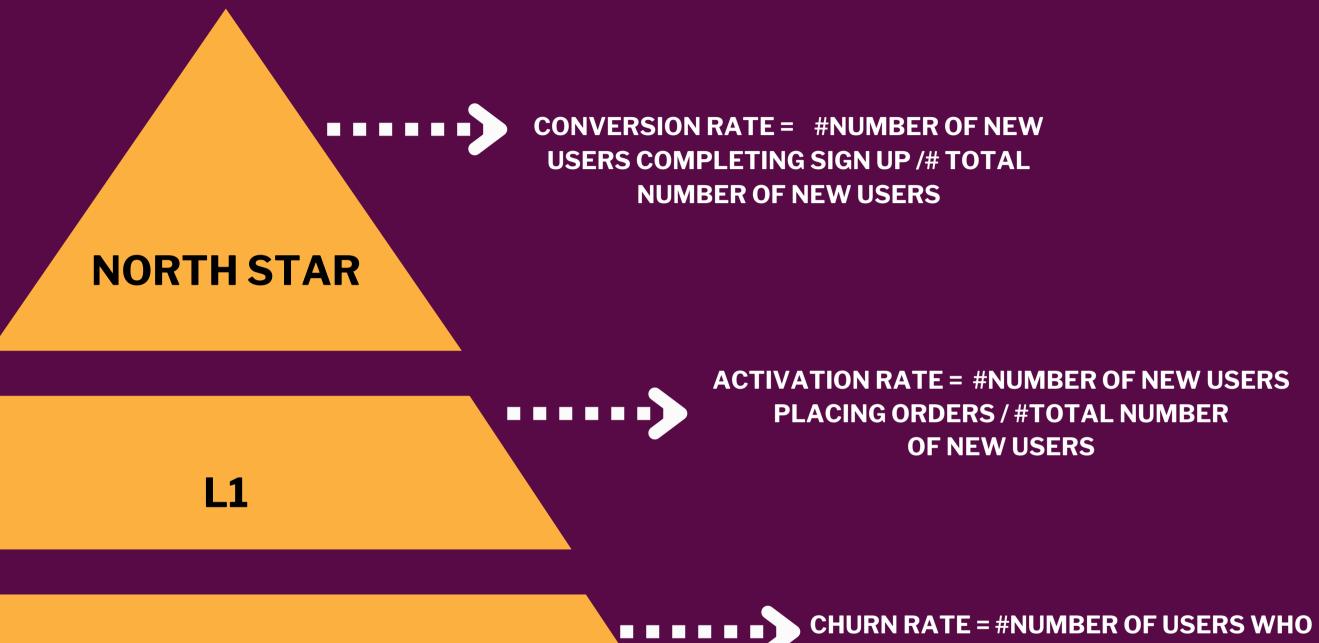

## **KEY METRICS**

**L2** 

CHURN RATE = #NUMBER OF USERS WHO LEFT AFTER VISITING THE APP/ #TOTAL NUMBER OF NEW USERS