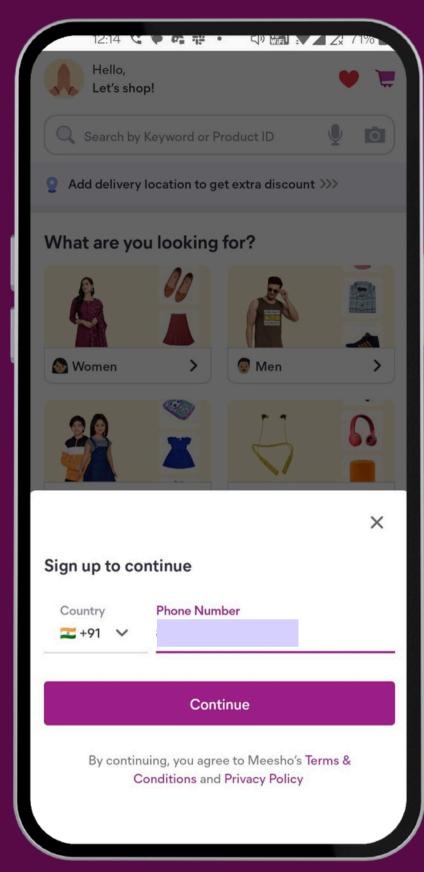

#### STEP 6

SIGN UP USING YOUR PHONE NUMBER.

THERE WAS NO LOGIN BUTTON FOR EXISTING USERS.

THERE ARE NO OTHER OPTIONS TO SIGN UP, LIKE

GOOGLE, EMAIL, ETC.

**STEP 6.1** 

THERE WERE SEVERAL ALTERNATIVES FOR COUNTRY CODES. IT IS POINTLESS TO PRESENT SO MANY OPTIONS BECAUSE MESSHO OPERATES SOLELY IN INDIA.