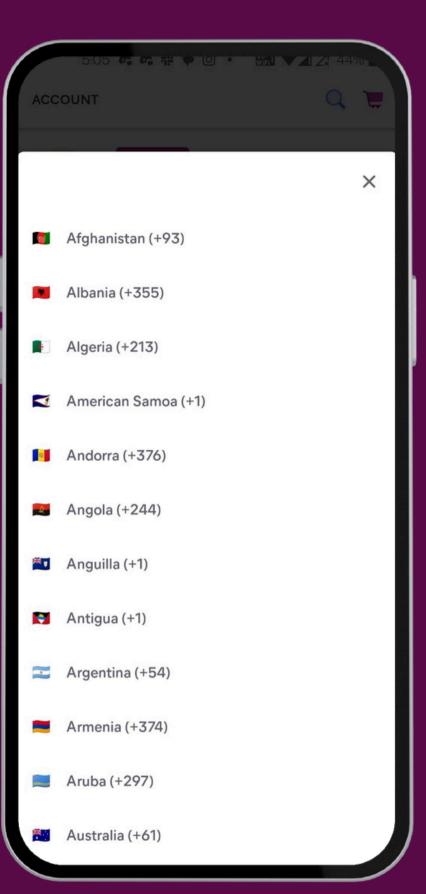

#### STEP 6

SIGN UP USING YOUR PHONE NUMBER.

THERE WAS NO LOGIN BUTTON FOR EXISTING USERS.

THERE ARE NO OTHER OPTIONS TO SIGN UP, LIKE

GOOGLE, EMAIL, ETC.

**STEP 6.1** 

THERE WERE SEVERAL ALTERNATIVES FOR COUNTRY CODES. IT IS POINTLESS TO PRESENT SO MANY OPTIONS BECAUSE MESSHO OPERATES SOLELY IN INDIA.