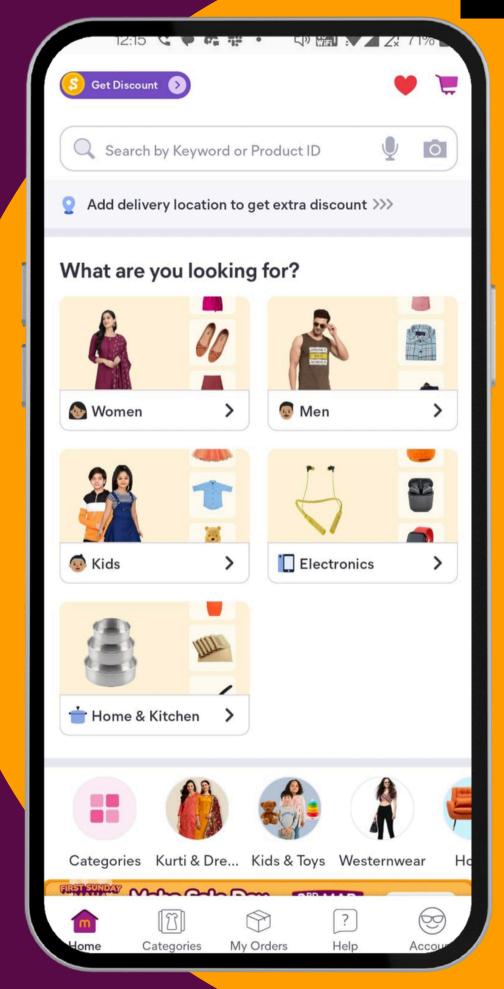

# USER JOURNEY MAP

STEP 1
INSTALL APP FROM
PLAYSTORE

STEP 2
OPEN THE MEESHO APP

STEP 3
CHOOSE THE LANGUAGE OF
YOUR PREFERENCE

USER JOURNEY
MAP

NOT PERSONALIZED
FOR A SPECIFIC USER,
AS THE NEW USER CAN
VIEW THE PRODUCTS
ON THE APP.

#### THE NEW USER CAN EXPLORE THE APP WITHOUT SIGNING UP.

THE SIGN-UP PROCEDURE SEEMS TO BE SIMPLE AND STRAIGHTFORWARD, AS IT REQUIRES ONLY A MOBILE NUMBER.