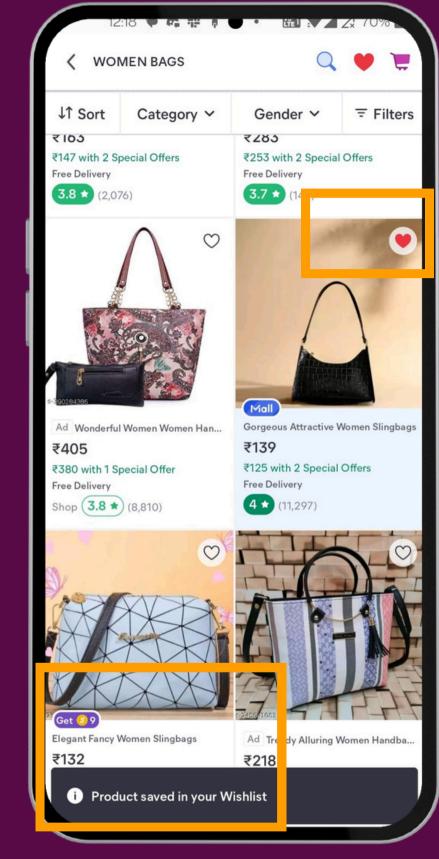

#### **STEP 13**

AND ADD THEM TO THEIR CARTS OR SAVE THEM IN THE WISHLIST TO PLACE THE ORDER.