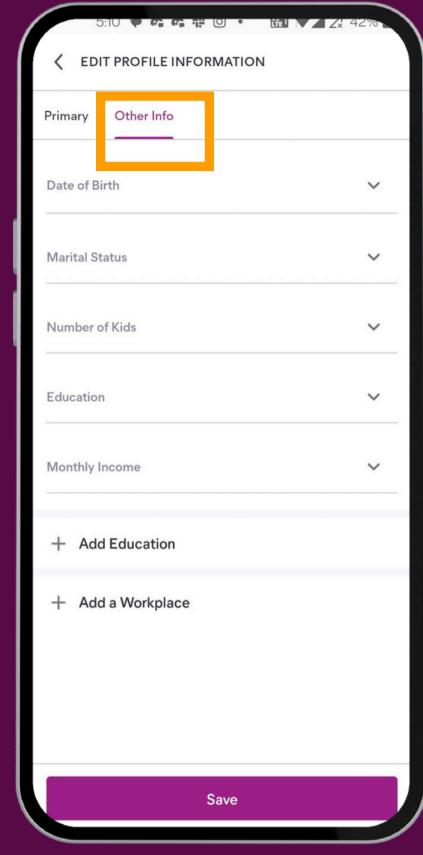

#### **STEP 12**

AS A NEW MEMBER, I FIND THE OTHER INFO
PAGE IRRELEVANT FOR ASKING PRIVATE
DETAILS LIKE MARITAL STATUS, NUMBER OF
CHILDREN, MONTHLY INCOME.